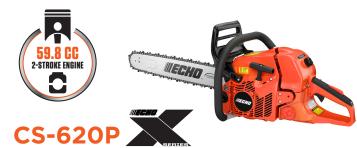

- Heavy-duty, easy-access air filter
- Decompression valve for easy starting
- Automatic, adjustable clutch-driven oiler for reduced oil consumption

A step up in power from the CS-590, ideal for heavy on-ground use, logging and larger clearing jobs.

- Professional-grade magnesium sprocket cover and crank case
- Heavy-duty aluminum handle with rubber grip
- Decompression valve for easy starting
- Performance Cutting System<sup>™</sup> upgraded bar and aggressive chain for improved cutting performance