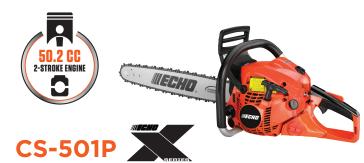

Great for everyday use on larger jobs and heavy on-ground use.

- Performance Cutting System<sup>™</sup> upgraded bar and aggressive chain for improved cutting performance
- Decompression valve for easy starting
- Aluminum handle with rubber grip

- Heavy-duty, easy-access air filter
- Decompression valve for easy starting
- Automatic, adjustable clutch-driven oiler for reduced oil consumption

A step up in power from the CS-590, ideal for heavy on-ground use, logging and larger clearing jobs.