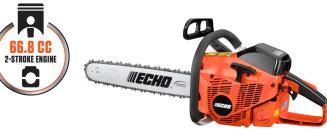

Great for everyday use on larger jobs and heavy on-ground use.

- Performance Cutting System<sup>™</sup> upgraded bar and aggressive chain for improved cutting performance
- Decompression valve for easy starting
- Aluminum handle with rubber grip

- Heavy-duty, easy-access air filter
- Decompression valve for easy starting
- Automatic, adjustable clutch-driven oiler for reduced oil consumption

A step up in power from the CS-590, ideal for heavy on-ground use, logging and larger clearing jobs.