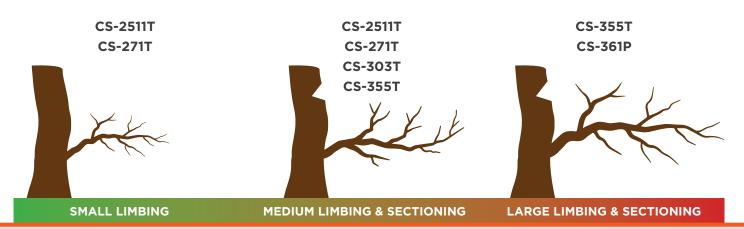

## SUGGESTED CHAIN SAW APPLICATION

Class-leading light weight and high horsepower make this model perfect for trimming, shaping and pruning.

- Lightest gas-powered chain saw in North America
- Rear-mounted air filter for easy access
- Large 1 in. fuel and oil caps for easy filling

#### **CS-271T**

Great for limbing, pruning, smaller tree trimming and cleanup.

- G-Force Engine Air Pre-Cleaner<sup>™</sup> reduces filter
- Adjustable clutch-driven oiler for reduced oil consumption
- Side-access chain tensioner

A step up in power, this saw has a proven design that works best for large bushes, small to medium limbs, and pruning.

MEGHO

- Purge bulb for easy starting
- Side-access chain tensioner

MECHO

å

2-STROKE ENGINE

ECHO's most powerful top-handle chain saw. Perfect for heavier branches and sectioning down trees.

- Ergonomic handle with adjustable palm rest
- Automatic, clutch-driven oiler for reduced oil consumption

### **CS-361P**

Best light weight alternative to a top-handle chain saw and a great option for carvers.

- Tool-less, easy-access air filter cover
- Side-access chain tensioner

See page 63 for additional features and specifications.