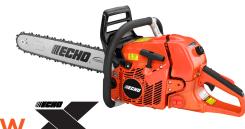

- Heavy-duty, easy-access air filter
- Decompression valve for easy starting
- Automatic, adjustable clutch-driven oiler for reduced oil consumption

A step up in power from the CS-590, ideal for heavy on-ground use, logging and larger clearing jobs.

- Professional-grade magnesium sprocket cover and crank case
- Heavy-duty aluminum handle with rubber grip
- Decompression valve for easy starting
- Performance Cutting System<sup>™</sup> upgraded bar and aggressive chain for improved cutting performance